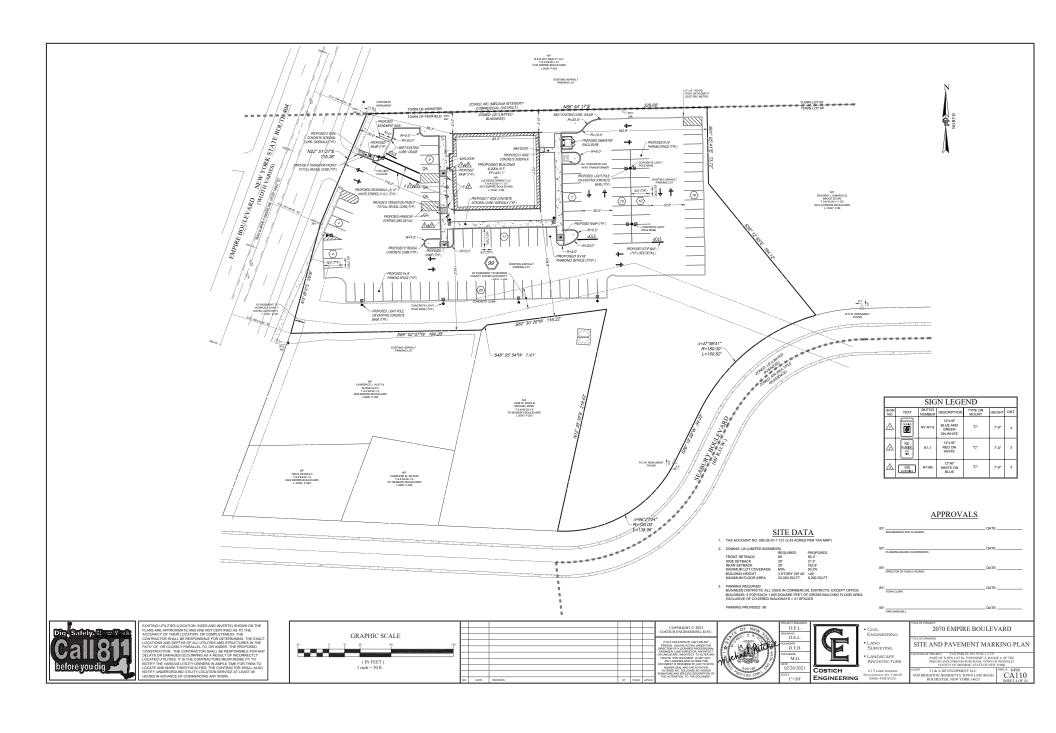

Dear Planning Board Members:

It is the intent of the applicant, J J & A Development LLC, with offices at 1950 Brighton-Henrietta Town Line Road, Rochester, New York 14623, to construct a 6,2000± S.F. Healthcare Facility and related site improvements at 2070 Empire Boulevard located in a LB (Limited Business) District.

The sites previous use was a restaurant but is now vacant. The redevelopment plans to utilize the existing infrastructure on the site.

The site is in the Floodplain EPOD. No fill will be placed in the floodplain.